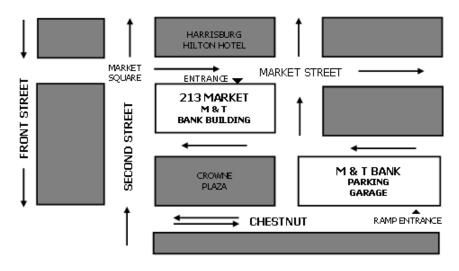

# DIRECTIONS TO ECKERT SEAMANS HARRISBURG:

213 MARKET STREET, 8TH FLOOR HARRISBURG, PA 17101

## **INTERSTATE 83**

Follow I-83 toward Harrisburg and take Exit 43 onto the 2nd Street ramp. From the 2nd Street ramp, go through the light and merge onto 2nd Street. At the second stoplight turn right onto Chestnut Street. The M & T Bank parking garage for our office is on the left. Pull into the ramp side of the garage and the attendant will provide you with a parking ticket. From the elevator, walk through the alley to your left.

### **INTERSTATE 81**

Merge onto I-81S toward Harrisburg. Merge onto I-83S toward Harrisburg/York. Take Exit 43 toward State Capitol/2nd Street. From the 2nd Street ramp, go through the light and merge onto 2nd Street. At the second stoplight turn right onto Chestnut Street. The M & T Bank parking garage for our office is on the left. Pull into the ramp side of the garage and the attendant will provide you with a parking ticket. From the elevator, walk through the alley to your left.

#### PA TURNPIKE

From Exit 247(I-283/Harrisburg East/Pa-283/Harrisburg/Hershey), merge onto I-283N toward Harrisburg/Hershey. Merge onto I-83S via Exit 3A toward Harrisburg. Take Exit 43 toward State Capitol/2nd Street. From the 2nd Street ramp, go through the light and merge onto 2nd Street. At the second stoplight turn right onto Chestnut Street. The M & T Bank parking garage for our office is on the left. Pull into the ramp side of the garage and the attendant will provide you with a parking ticket. From the elevator, walk through the alley to your left.

## HARRISBURG OFFICE LOCATION AND PARKING GUIDE

Complimentary parking for Eckert Seamans guests is available in the M & T Bank Garage on Chestnut Street. Please use the ramp entrance into the garage and present your parking ticket at the firm reception desk for validation.

When exiting before 6:00 p.m., please present your stamped ticket to the parking garage attendant.